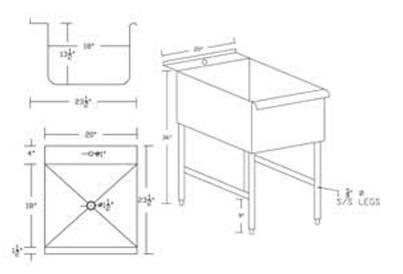

#### Overall Dimensions

20"x 23-1/2"x 36"

ULT-1-20

1

18"x 20"

16 Consentino Dr. Toronto M1P 3A2 Ontario Canada Telephone: 416-299-8070 Toll Free: 1-866-299-8070 Fax: 416-299-929