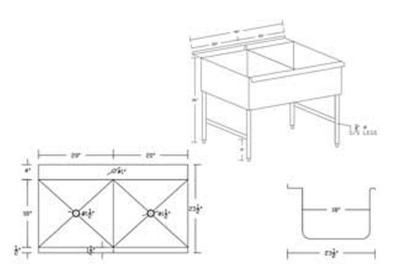

# Laundry Tup - Two Bowl

## Specifications

- Constructed of 16 gauge stainless steel 304 #4
- Interior is radiused at the front and the rear. This is done to improve drainage and ease in cleaning
- Galvanized painted tubular legs standard (1-5/8") comes with adjustable leveling feet (stainelss steel legs optional)
- Comes with corner drains, overflows and perforated stainless steel guard

### Models

• ULT-2-40

#### Overall Dimensions

40"x 23-1/2"x 36"

ULT-2-40

2

18"x 20"

16 Consentino Dr. Toronto M1P 3A2 Ontario Canada Telephone: 416-299-8070 Toll Free: 1-866-299-8070 Fax: 416-299-929