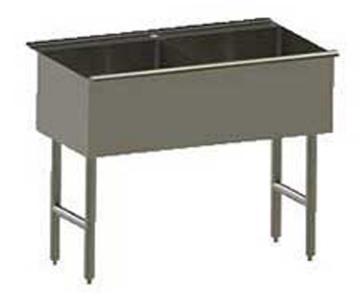

# Laundry Tup - Two Bowl

## Specifications

- Constructed of 16 gauge stainless steel 304 #4
- Interior is radiused at the front and the rear. This is done to improve drainage and ease in cleaning
- Galvanized painted tubular legs standard (1-5/8") comes with adjustable leveling feet (stainelss steel legs optional)
- Comes with corner drains, overflows and perforated stainless steel guard

### Models

• ULT-2-40

#### Overall Dimensions

40"x 23-1/2"x 36"

ULT-2-40

2

18"x 20"

16 Consentino Dr. Toronto M1P 3A2 Ontario Canada Telephone: 416-299-8070 Toll Free: 1-866-299-8070 Fax: 416-299-929