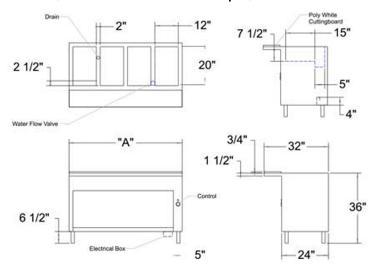

## **Dimensions**

• For stainless steel body add suffix "S"

#### **Overall Dimensions** Model Wells NST-2-30 30"x 32"x 36" 2 3 NST-3-44 33"x 32"x 36" 4 58"x 32"x 36" NST-4-58 5 NST-5-72 72"x 32"x 36" 86"x 32"x 36" NST-6-86

16 Consentino Dr. Toronto M1P 3A2 Ontario Canada Telephone: 416-299-8070 Toll Free: 1-866-299-8070