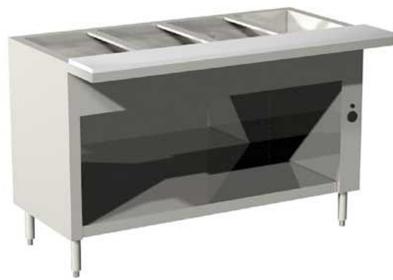

# **Steam Table**

## **Specifications**

- Top and water tank constructed out of heavy-duty 18 gauge construction features an open storage
- Cabinet constructed features an open storage base with an enamel finish (stainless steel optional)
- Standard white cutting board
  - 3/4" thick
- Standard water fill assembly, including a drain and overflow pipe