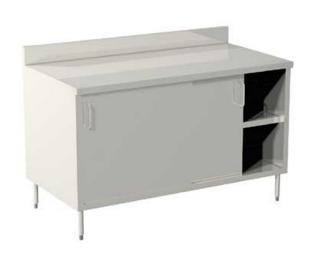

# **Utility Counter**

## **Specifications**

- 16 gauge stainless steel reinforced top comes with backsplash
- Utility counter comes with under shelf
- Cabinet mounted to 6" legs with adjustable leveling feet
- Cabinet constructed with enameled finish