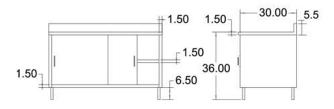

## **Specifications**

- 16 gauge stainless steel reinforced top comes with backsplash
- Utility counter comes with under shelf
- Cabinet mounted to 6" legs with adjustable leveling feet
- Cabinet constructed with enameled finish

### **Dimensions**

36"x 30"x 36"

48"x 30"x 36"

60"x 30"x 36"

72"x 30"x 36"

84"x 30"x 36"

96"x 30"x 36"

16 Consentino Dr. Toronto M1P 3A2 Ontario Canada Telephone: 416-299-8070 Toll Free: 1-866-299-8070