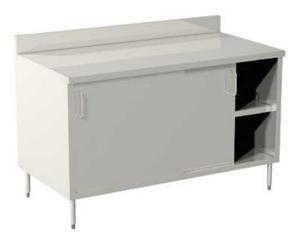

# **Utility Counter**

### Options

- Stainless steel body
- Drawer assembly
- Section of tray slides with stainless steel
- Additional shelf stainless steel

## Specifications

- 16 gauge stainless steel reinforced top comes with backsplash
- Utility counter comes with under shelf
- Cabinet mounted to 6" legs with adjustable leveling feet
- Cabinet constructed with enameled finish