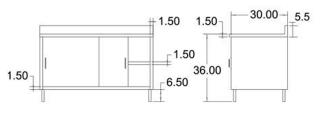

## Specifications

- 16 gauge stainless steel reinforced top comes with backsplash
- Utility counter comes with under shelf
- Cabinet mounted to 6" legs with adjustable leveling feet
- Cabinet constructed with enameled finish

### Dimensions

36"x 30"x 36" 48"x 30"x 36" 60"x 30"x 36" 72"x 30"x 36" 84"x 30"x 36" 96"x 30"x 36"

16 Consentino Dr. Toronto M1P 3A2 Ontario Canada Telephone: 416-299-8070 Toll Free: 1-866-299-8070 Fax: 416-299-929