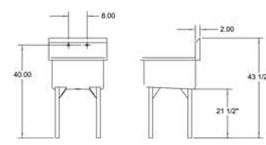

Model

**Bowls** 

**Bowl Size** 

Overall Dimensions

**UPS-1-24** 

1

24"x 24"

27"x 25-1/2"x 43-1/2"