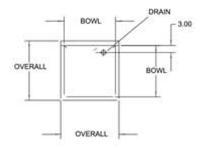

Model

**Bowls** 

**Bowl Size** 

Overall Dimensions

**UPS-1-24** 

1

24"x 24"

27"x 25-1/2"x 43-1/2"