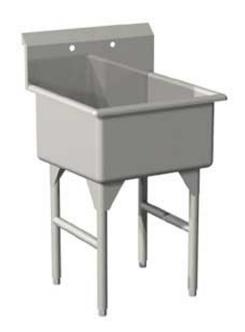

## **Utility Sink - One Bowl**

## **Specifications**

- Constructed of 16 gauge stainless steel 304 #4
- Interior is radiused at the front and the rear. This is done to improve drainage and ease in cleaning
- Galvanized painted tubular legs standard (1-5/8") comes with adjustable leveling feet (stainelss steel legs optional)
- Comes with corner drains, overflows and perforated stainless steel guard

## **Models**

• UPS-1-24