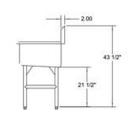

| Model    | Bowls | <b>Bowl Size</b> | Overall Dimensions    |
|----------|-------|------------------|-----------------------|
| UPS-3-48 | 3     | 16"x22"          | 51"x 25-1/2"x 43-1/2" |
| UPS-3-60 | 3     | 20"x22"          | 63"x 25-1/2"x 43-1/2" |
| UPS-3-72 | 3     | 24"x22"          | 75"x 25-1/2"x 43-1/2" |