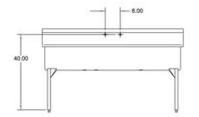

| Model    | Bowls | <b>Bowl Size</b> | Overall Dimensions    |
|----------|-------|------------------|-----------------------|
| UPS-3-48 | 3     | 16"x22"          | 51"x 25-1/2"x 43-1/2" |
| UPS-3-60 | 3     | 20"x22"          | 63"x 25-1/2"x 43-1/2" |
| UPS-3-72 | 3     | 24"x22"          | 75"x 25-1/2"x 43-1/2" |