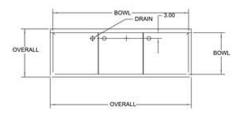

| Model    | Bowls | <b>Bowl Size</b> | Overall Dimensions    |
|----------|-------|------------------|-----------------------|
| UPS-3-48 | 3     | 16"x22"          | 51"x 25-1/2"x 43-1/2" |
| UPS-3-60 | 3     | 20"x22"          | 63"x 25-1/2"x 43-1/2" |
| UPS-3-72 | 3     | 24"x22"          | 75"x 25-1/2"x 43-1/2" |