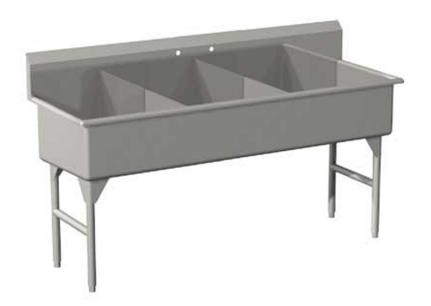

## **Utility Sink - Three Bowl**

## **Specifications**

- Constructed of 16 gauge stainless steel 304 #4
- Interior is radiused at the front and the rear. This is done to improve drainage and ease in cleaning
- Galvanized painted tubular legs standard (1-5/8") comes with adjustable leveling feet (stainelss steel legs optional)
- Comes with corner drains, overflows and perforated stainless steel guard