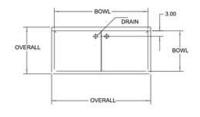

| Model    | Bowls | Bowl Size | Overall<br>Dimensions |
|----------|-------|-----------|-----------------------|
| UPS-2-36 | 2     | 18"x22"   | 39"x 25-1/2"x 43-1/2" |
| UPS-2-48 | 2     | 24"x22"   | 51"x 25-1/2"x 43-1/2" |
| UPS-2-60 | 2     | 30"x22"   | 63"x 25-1/2"x 43-1/2" |