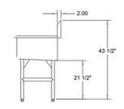

| Model    | Bowls | Bowl Size | Overall<br>Dimensions |
|----------|-------|-----------|-----------------------|
| UPS-2-36 | 2     | 18"x22"   | 39"x 25-1/2"x 43-1/2" |
| UPS-2-48 | 2     | 24"x22"   | 51"x 25-1/2"x 43-1/2" |
| UPS-2-60 | 2     | 30"x22"   | 63"x 25-1/2"x 43-1/2" |