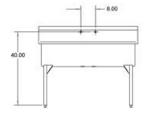

| Model    | Bowls | Bowl Size | Overall<br>Dimensions |
|----------|-------|-----------|-----------------------|
| UPS-2-36 | 2     | 18"x22"   | 39"x 25-1/2"x 43-1/2" |
| UPS-2-48 | 2     | 24"x22"   | 51"x 25-1/2"x 43-1/2" |
| UPS-2-60 | 2     | 30"x22"   | 63"x 25-1/2"x 43-1/2" |