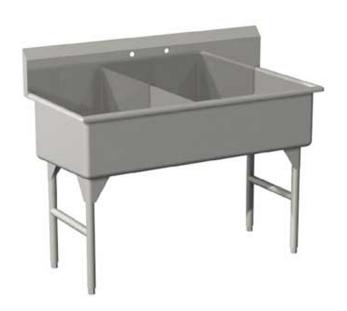

## **Utility Sink - Two Bowl**

## **Specifications**

- Constructed of 16 gauge stainless steel 304 #4
- Interior is radiused at the front and the rear. This is done to improve drainage and ease in cleaning
- Galvanized painted tubular legs standard (1-5/8") comes with adjustable leveling feet (stainelss steel legs optional)
- Comes with corner drains, overflows and perforated stainless steel guard

## **Models**

- UPS-2-36
- UPS-2-48
- UPS-2-60