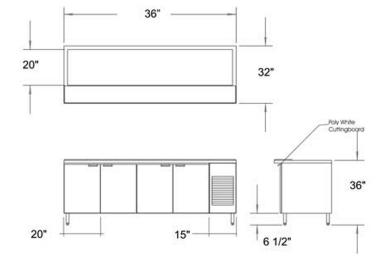

#### Dimensions

RSU-96

4

96"x 32"x 36"

16 Consentino Dr. Toronto M1P 3A2 Ontario Canada Telephone: 416-299-8070 Toll Free: 1-866-299-8070 Fax: 416-299-929