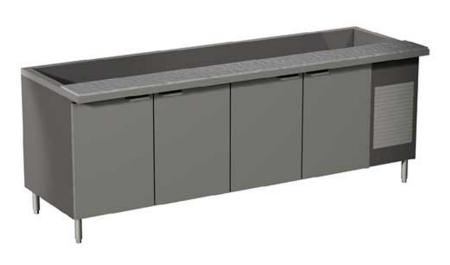

# Refrigerated Sandwich / Salad Unit - Four Door

#### Models

• RSU-96

## Specifications

- Manufactured either self contained or remote
- Come either with a 12" opening on top or 20" opening
- Base cabinet comes standard with enameled steel finish on back & sides
- Standard stainless steel interior
- Standard stainless steel top & front
- Standard stainelss steel night covers