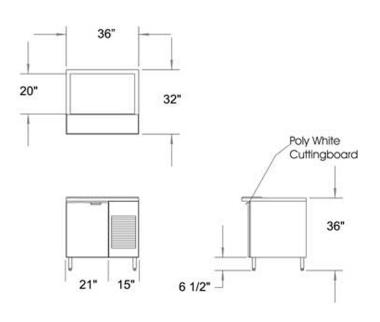

Model

**Doors** 

**Dimensions** 

**RSU-36** 

1

36"x 32"x 36"

16 Consentino Dr. Toronto M1P 3A2 Ontario Canada Telephone: 416-299-8070 Toll Free: 1-866-299-8070

Fax: 416-299-929