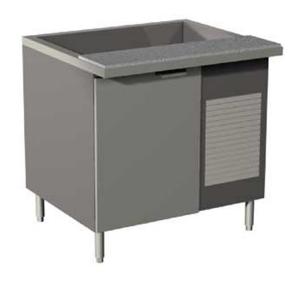

## Refrigerated Sandwich / Salad Unit - One Door

## **Models**

• RSU-36

## **Specifications**

- Manufactured either self contained or remote
- Come either with a 12" opening on top or 20" opening
- Base cabinet comes standard with enameled steel finish on back & sides
- Standard stainless steel interior
- Standard stainless steel top & front
- Standard stainelss steel night covers